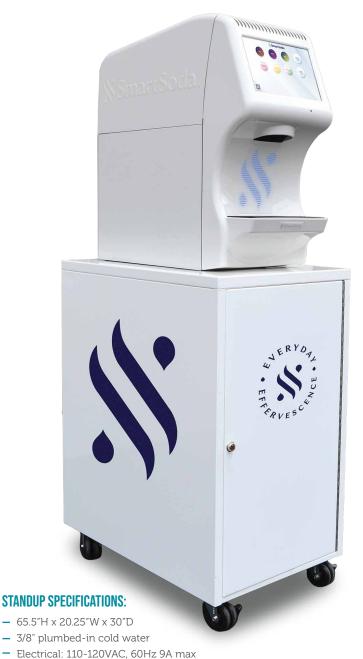

### **COUNTERTOP MODEL AVAILABLE**

#### **COUNTERTOP SPECIFICATIONS:**

- 29.9"H x 13.3"W x 27.95"D
- 3/8" plumbed-in cold water
- Electrical: 110-120VAC, 60Hz 9A max
- 4" diameter hole in the counter, directly over the placement of chiller/carbonator. Center of the hole must be more than 5" away from the wall to allow heat to vent.