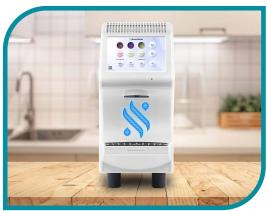

# **JULI**

Upgrade your hydration with a variety of delicious and refreshing choices. This machine dispenses flavored beverages crafted with filtered water, offering a range of options to complement your taste and wellness goals.



## **FEATURES INCLUDE:**

- Touch screen interface for custom drink selection
- Energy Saving
- Activated carbon filtration system
- 25 Flavors3 Functional Shots2 Sports Drinks



### **COUNTERTOP MODEL AVAILABLE**



#### **COUNTERTOP SPECIFICATIONS:**

- 29.9"H x 13.3"W x 27.95"D
- 3/8" plumbed-in cold water
- Electrical: 110-120VAC, 60Hz 9A max
- 4" diameter hole in the counter, directly over the placement of chiller/carbonator. Center of the hole must be more than 5" away from the wall to allow heat to vent.

## For more information, contact us today!

844.4.THYRST

info@corpcofe.com

corpcofe.com