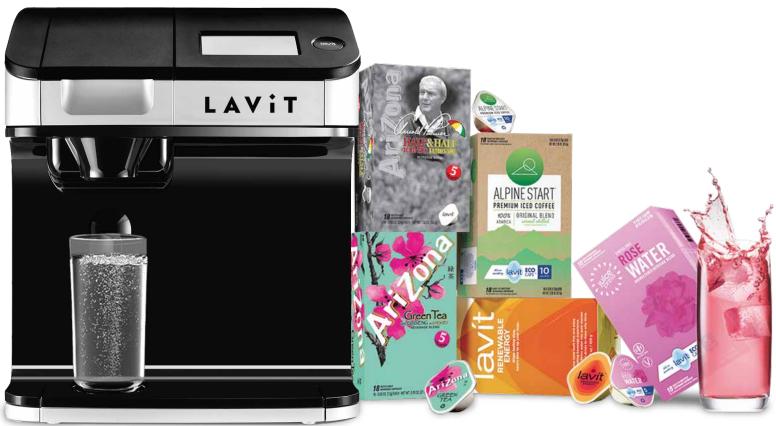

# LAVÍT

Lavít is a revolutionary, single serve cold beverage system offering delicious, healthy beverages. Just press the button and insert the recyclable capsules to create your perfect beverage or even a cold serving of still or sparkling water.

### **FEATURES INCLUDE:**

- Large, interactive touch screen
- Capsules are 100% recylable
- Cup sizes: 8oz, 10oz, 12oz, 16oz Over 20 different drink options
  - Drinks are 10 calories or less, naturally flavored and preservative free

#### **SPECIFICATIONS:**

- 17.52" H x 15.16" W x 19.33" D
- 230W
- ¼" plumbed-in cold water
- 48 lbs

For more information, contact us today!

844.4.THYRST

info@corpcofe.com

corpcofe.com