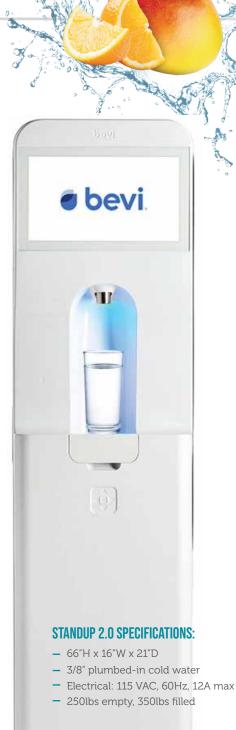

## **BEVI**

This smart water cooler brings flavors, fizz, and eco-friendly fun to your workplace. Start with filtered water. Select sparkling or still. Then simply choose naturally sweetened or unsweetened flavors.

## **FEATURES INCLUDE:**

- Touch screen interface for custom drink selection
- Activated carbon filtration system
- Automated restocking