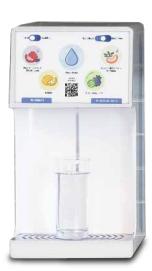

## **COUNTERTOP SPECIFICATIONS:**

- 18.25"H x 9.75"W x 10.5"D
- 3/8" plumbed-in cold water
- Electrical: 110-120VAC, 60Hz 9A max
- 150lbs empty, 250lbs filled

COUNTERTOP MODEL AVAILABLE IN BLACK