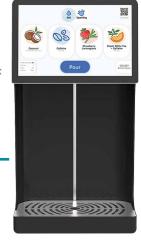

## **COUNTERTOP SPECIFICATIONS:**

- 18.25"H x 9.75"W x 10.5"D
- 3/8" plumbed-in cold water
- Electrical: 110-120VAC, 60Hz 9A max
- 150lbs empty, 250lbs filled

COUNTERTOP MODEL AVAILABLE IN BLACK