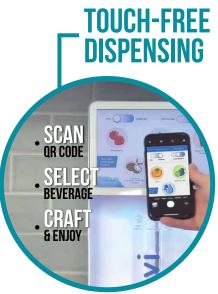

## **FEATURES INCLUDE:**

- Touch screen interface for custom drink selection
- Activated carbon filtration system
- Automated restocking