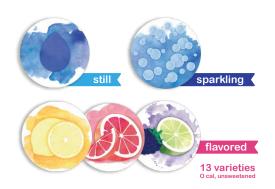

## **BEVI**

This smart water cooler brings flavors, fizz, and eco-friendly fun to your workplace. Start with filtered water. Select sparkling or still. Then simply choose naturally sweetened or unsweetened flavors.