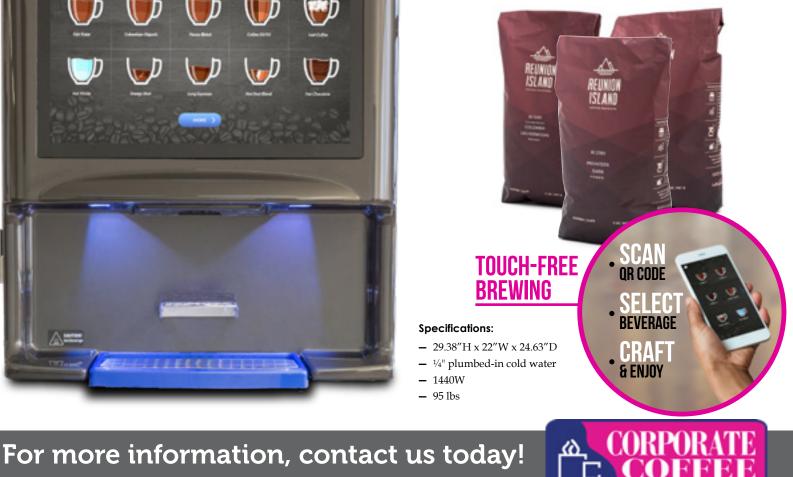

## Features Include:

- 3 customizable cup sizes
- 18.5" HD touchscreen
- 100% compostable coffee waste
- Biodegradable filter paper
- On-screen beverage settings for crafting your perfect drink
- Choice of 3 beans and 3 powdered beverages: Hot chocolate, French vanilla, and Milk
- Touch-Free brewing capability