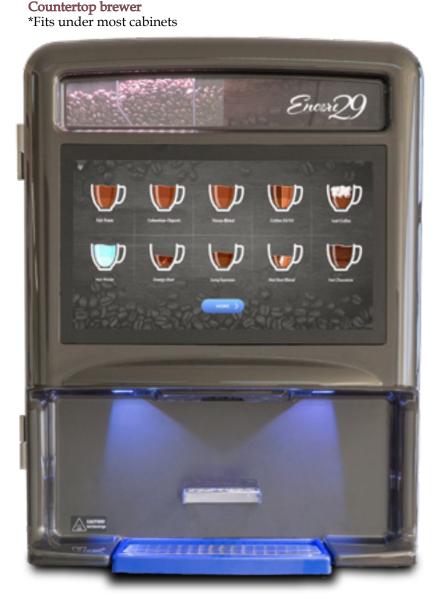

## Encore 29

Take your coffee experience to a new level. This \*low profile coffee machine offers a choice of three coffee beans and three powdered beverages. With close to 100 beverage combinations, even the most finicky connoisseurs will be satisfied!

## Features Include:

- 3 customizable cup sizes
- 18.5" HD touchscreen
- 100% compostable coffee waste
- Biodegradable filter paper
- On-screen beverage settings for crafting your perfect drink
- Choice of 3 beans and 3 powdered beverages: Hot chocolate, French vanilla, and Milk
- Touch-Free brewing capability