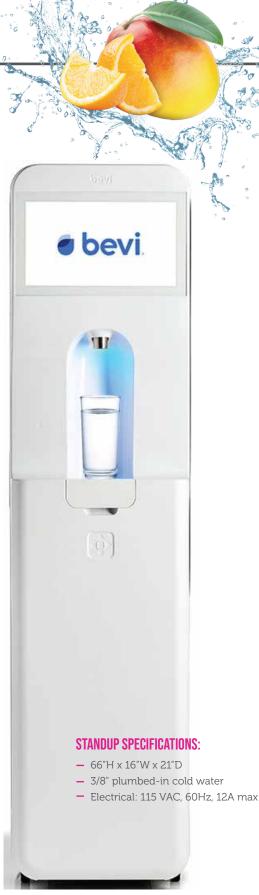

## **COUNTERTOP SPECIFICATIONS:**

- 18.25"H x 9.75"W x 10.5"D
- 3/8" plumbed-in cold water
- Electrical: 110-120VAC, 60Hz 9A max

For more information, contact us today!

800.284.CORP

info@corpcofe.com

www.CorpCofe.com