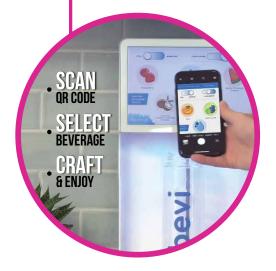

## TOUCH-FREE DISPENSING

## **FEATURES INCLUDE:**

- Touch screen interface for custom drink selection
- Activated carbon filtration system
- Automated restocking