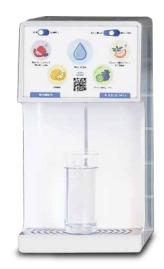

## **COUNTERTOP SPECIFICATIONS:**

- 18.25"H x 9.75"W x 10.5"D
- 3/8" plumbed-in cold water
- Electrical: 110-120VAC, 60Hz 9A max

For more information, contact us today!

800.284.CORP

info@corpcofe.com

www.CorpCofe.com