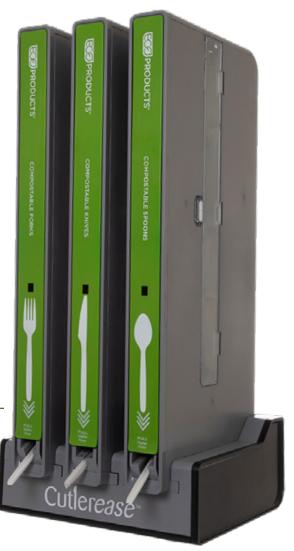

### **Cutlerease Dispenser**

#### Features include

- Holds 360 utensils
- Freestanding only
- Eco-Friendly, PLA Cutlery

For more information, contact us today!

800.284.CORP

info@corpcofe.com

www.CorpCofe.com