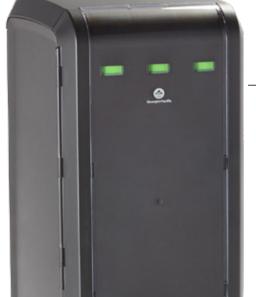

### **Dixie Tri-Tower Dispenser**

#### Features include

- High capacity 390 utensils
- Wall-mountable or freestanding options
- Color coded slots to aid in refilling

Tri-Tower Dimensions
- 29"H x 10.53"W x 12.74"D

Cutlerease Dimensions

— 26.5"H x 12.5"W x 11.5"D