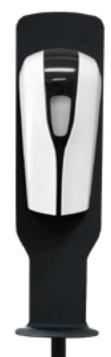

#### **Wall Mounted Dimensions**

- 14"H x 4"W x 4"D (with drip tray) 10"H x 4"W x 4"D (without drip tray)
- 1 lb.
- Requires 8 AA Batteries

Free Standing Kit With Dispenser

> Durable, adjustable metal stand.

#### Height Adjustable Free Standing Dimensions

- 37-54"H x 12"W x 12"D
- 16 lbs

For more information, contact us today!

800.284.CORP

info@corpcofe.com

www.CorpCofe.com