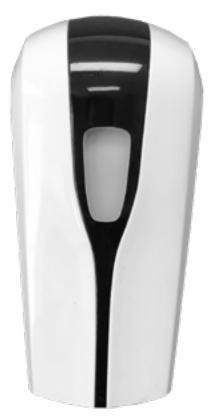

## **Touchless Solutions**

Our touch-free, battery operated sanitizing dispensers are the most convenient way to keep your hands clean. Say goodbye to push buttons and dirty hygiene.

### Features Include:

- Two mounting options: Wall or Free Standing
- Battery operated
- Touchless operation
- Universal refill tank
- For use with Gel Hand Sanitizer or Liquid Hand Soap
- Plastic drip tray optional

#### **Wall Mounted Dimensions**

- 14"H x 4"W x 4"D (with drip tray) 10"H x 4"W x 4"D (without drip tray)
- 1 lb.
- Requires 8 AA Batteries

Free Standing Kit With Dispenser

> Durable, adjustable metal stand.