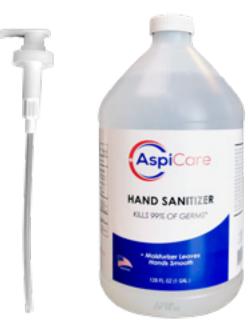

1 Gallon Dispenser Pump (sold separately)

1 Gallon Hand Sanitizer Refill

- 70% Alcohol