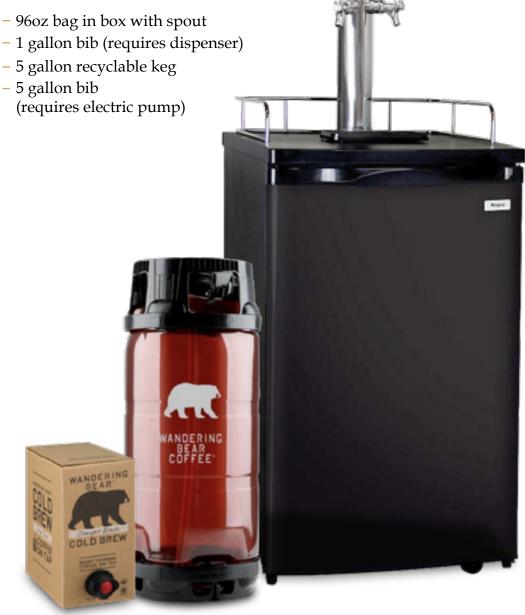

## **Available Sizes**

- 96oz bag in box with spout
- 1 gallon bib (requires dispenser)
- (requires electric pump)

## **Kegerator Specifications:**

- 52"H x 20"W x 31"D (Height and Depth include the kegerator, tap, and nitrogen tank)
- 105W
- 125 lbs

\*2 keg capacity kegerator shown. Other models are available.\*

For more information, contact us today!