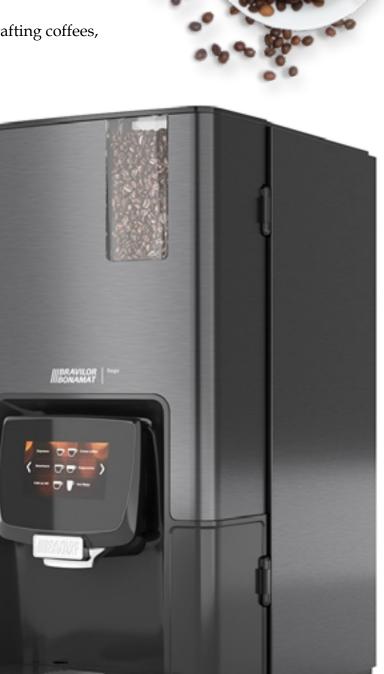

## **BRAVILOR BONAMAT** Sego 12

The Sego 12 is a fully automatic bean-to-cup brewer crafting coffees, espressos, and specialty drinks to perfection.

## Features Include:

- Intuitive touchscreen
- Program up to 30 beverage options
- Offers unrivaled ease of cleaning and maintenance
- Beverage Options: Espresso, Americano, Cappuccino, Café Mocha, Hot Chocolate, Café au Lait, and Latte Macchiato
- One bean hopper, holds up to 3 lbs.
  Two powder canisters, hold up to 2 lbs. each

Specifications:

– 23.15"H x 12.32"W x 17.2"D – 55 lbs

– ¾" plumbed-in cold water – Power rating: 1800 W