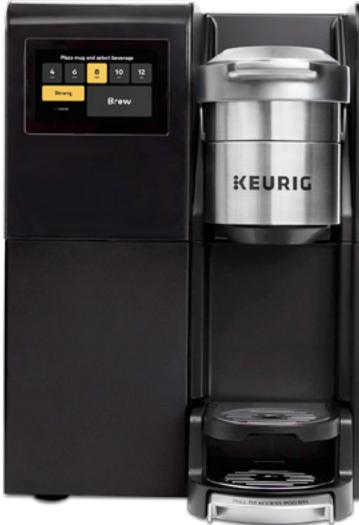

## K3500

The K3500 brews your favorite brands of coffee, cocoa, and tea, all at the touch of a screen. Ideal for the busy breakroom, this brewer is engineered for continuous use and back to back brewing.

## **Specifications:**

- 12.0"W x 17.4"H x 18.0"D
- 35 lbs
- Power rating: 1400 W
- ¾ plumbed-in cold water

## Features Include:

- Cup sizes: 4oz, 6oz, 8oz, 10oz, 12oz
- Intuitive touchscreen
- Automatic Used K-Cup Pod Ejection and Storage
- Dual internal water tanks for Back-to-Back brewing
- NSF Certified

\*Optional rack to hold K-Cup Pods