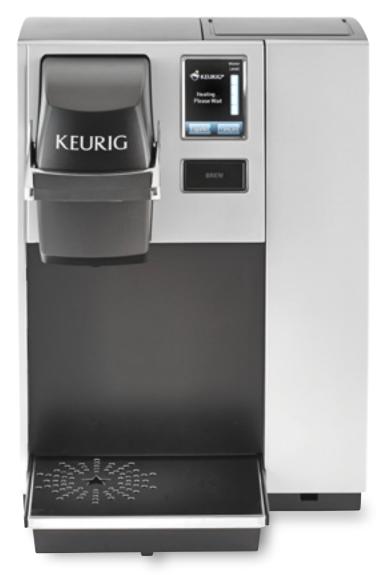

## K150P

The K150P has an interactive touch-screen that allows for a customizable brew experience. It packs many of the features of the K3000SE into a sleek, attractive design that is almost half the footprint and is perfect for smaller offices.

## **Specifications:**

- 13.9"H x 10.4"W x 14"D
- 1/4" plumbed-in cold water
- 1400W
- 18 lbs

## Features Include:

- Cup sizes: 4oz, 6oz, 8oz, 10oz, 12oz
- Interactive LCD color touch screen
- Energy Save Mode
- Perfect for offices under 45
- Hot water option

\*Optional rack to hold K-Cup Pods

- 18.4"H x 16.4"W x 21.25"D