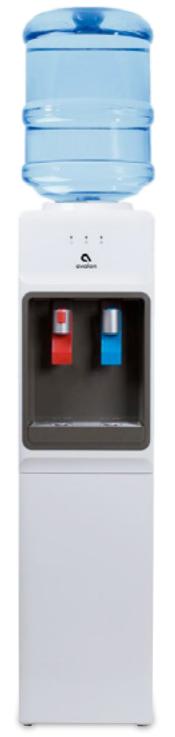

## A<sub>1</sub>

The A1 Bottled Water Cooler is innovative and stylish. Simply press your cup against the paddles and fill with ease.

## Features Include:

- Hot and cold water options
- Heating and cooling indicator lights
- Holds 3 to 5 gallon bottles
- Built-in puncture rod to prevent spillage
- Energy Star Approved
- NSF Certified

## **Specifications:**

- **-** 10.75"W x 42"H x 11.25"D
- 30.65 lbs
- 420 W

For more information, contact us today!

800.284.CORP

info@corpcofe.com

www.CorpCofe.com