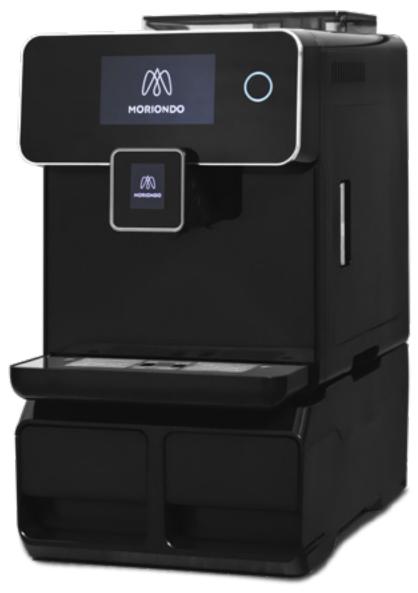

## Moriondo

No more waste, no more plastic, no more pods. This brewer will be your personal barista freshly grinding each cup and crafting your very own Espresso beverages. That's it!

To learn more about this program, visit Moriondocoffee.com.

## Countertop brewer

\*Fits under most cabinets

## **Specifications:**

- 20"H x 10.5"W x 16"D
- Pour over or ¼" plumbed-in cold water
- 1400W
- 25 lbs

For more information, contact us today!

800.284.CORP

info@corpcofe.com

www.CorpCofe.com