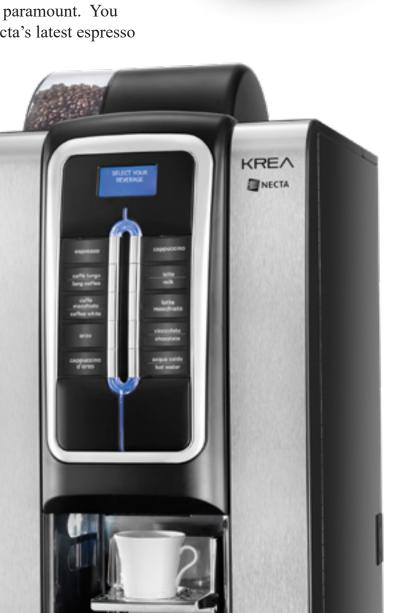

## KREA

Krea is the ideal solution for reception areas, hotels and locations where quality coffee, reliability and contemporary design are paramount. You can expect the best quality drinks all day long with Necta's latest espresso brewing and instant freemix technology.

## Features Include:

- Cup Sizes: 40z, 60z, 80z, 10oz
- 128 x 64 pixel graphic LCD Screen
- 10 beverage selections
- Stainless steel cup support
- 1 Whole Bean, 1 Ground Decaf, and 4 Powder canisters
- 10 direct chrome-plated buttons
- LED lit cup station area