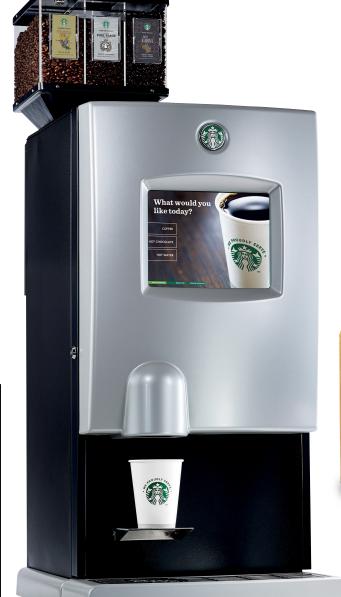

## **I-Cup Digital**

Elevate your Starbucks experience with this bean to cup brewer! Just load the world's finest roasted whole-bean coffee into the hoppers and follow the prompts on the full-color digital touch screen. Savor your favorite brew, or try the rich, dutch-process hot cocoa without ever leaving the office.

## Features Include:

- Cup sizes: 8oz, 12oz, 36oz carafe option
- 3 whole bean hoppers
- Digital touch screen with step-by-step instructions
- Brews in under a minute
- Hot chocolate
- Hot water
- Vending compatible