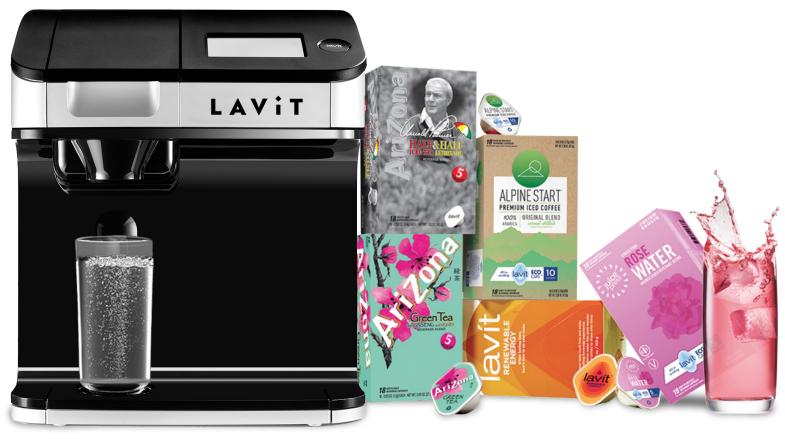

## Lavít

Lavít is a revolutionary, single serve cold beverage system offering delicious, healthy beverages. Just press the button and insert the recyclable capsules to create your perfect beverage or even a cold serving of still or sparkling water.

### Features Include:

- Cup sizes: 80z, 10oz, 12oz, 16oz
- Large, interactive touch screen
- Capsules are 100% recylable
- Over 20 different drink options
- Drinks are 10 calories or less, naturally flavored and preservative free

#### Specifications:

- 17.52" H x 15.16" W x 19.33" D 230W
- $-\frac{1}{4}$ " plumbed-in cold water  $-\frac{48}{100}$  lbs

For more information, contact us today!

800.284.CORP

info@corpcofe.com

www.CorpCofe.com