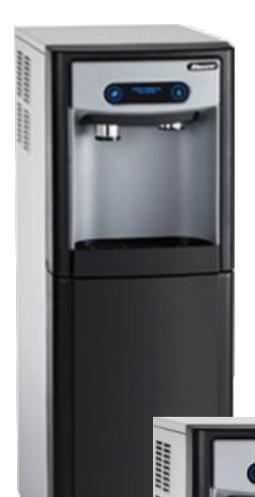

# 7 Series

Sleek, elegant and compact ice machine and dispensers that complement your office environment. The 7 Series is available in countertop, undercounter and tower models. Holding 7 lbs of ice storage, it is ideal for serving a 25-50 person office.

### Features Include:

- *Drainless -* no drain is required.
- Sanitary touch dispense eliminates direct contact with ice.
- *Attractive* stylish design complements any work space.
- Antimicrobial Agion<sup>®</sup> antimicrobial treatment of critical components inhibits bacteria and biofilm growth on the treated surface.
- 7 lbs of ice storage.

#### **Tower Specifications:**

- 42"H x 14.62"W x 22.12"D
- 1/4" plumbed-in cold water
- 6900W
- 120 lbs