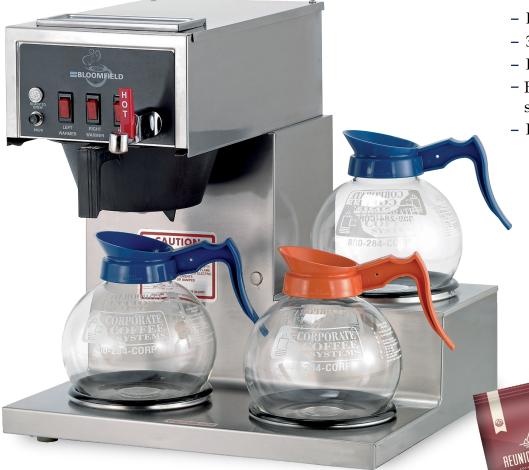

## 3 Burner Brewer

With a low profile, our traditional glass decanter brewer fits into any office environment or decor. It's easy to use and clean. Each of the three hot plates can be independently shut off, or used to keep up to 3 different pots of coffee warm at once.

## Features Include: - Ready to brew light - 3 warming stations

- Hot water dispense option
- High quality, easy to clean stainless steel
- Pour-over or plumbed-in water

## **Specifications:**

- 17"H x 16.25"W x 16.75"D
- Pour-over or ¼" plumbed-in cold water
- 1800W
- 30 lbs

Try it with Reunion Island Coffee

For more information, contact us today!

800.284.CORP

info@corpcofe.com