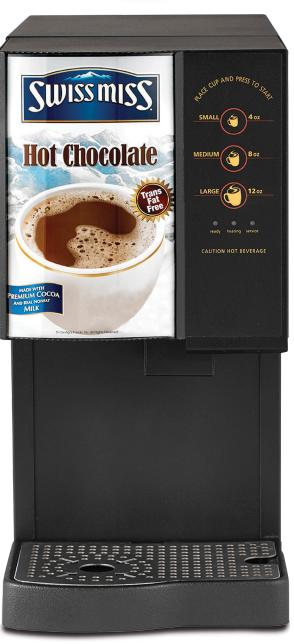

## **Swiss Miss**

Colleagues, clients, and chocolate lovers alike can indulge in the tasty comforts of Swiss Miss®, America's favorite hot chocolate, with our easy to use hot chocolate system.

## Features Include:

- Cup sizes: 4oz, 8oz, 12oz
- 1.8 liter disposable chocolate syrup bottle (approximately 45 - 8oz cups)
- Elegant, stand alone unit can also compliment your existing coffee system

Use item: HCSYR with this machine

## Specifications:

- 16.25" H x 8" W x 18"D
- ½" plumbed-in cold water
- 1200W
- 29 lbs

For more information, contact us today!

800.284.CORP

info@corpcofe.com

www.CorpCofe.com