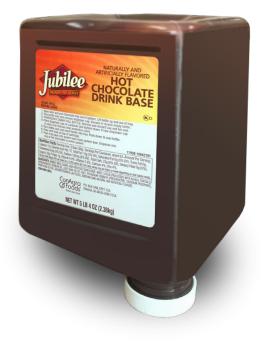

## Features Include:

- Cup sizes: 4oz, 8oz, 12oz
- 1.8 liter disposable chocolate syrup bottle (approximately 45 - 8oz cups)
- Elegant, stand alone unit can also compliment your existing coffee system

Use item: HCSYR with this machine