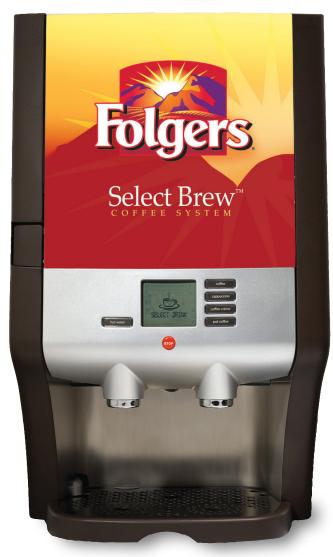

## Select Brew C-60

Pure coffee tastes as fresh as it was the day it was roasted, only in liquid form. From a café crème, creamy café latte, or sumptuous cappuccino, the real milk shines through in every cup!

## Features Include:

- Premium 100% Arabica coffee with real milk
- 3 brew strengths
- Display notification for refilling or cleaning
- Simple product replacement

## **Beverage Selections:**

- Fresh Gourmet Coffee
- Latte
- Cappuccino
- Espresso

- Whipped Coffee
- Coffee with Milk
- Hot Milk
- Hot Water

## **Specifications:**

- **–** 26.6" H x 16.5" W x 15.7" D
- ¼" plumbed cold water
- **-** 1400W
- 59 lbs

For more information, contact us today!

800.284.CORP

info@corpcofe.com

www.CorpCofe.com