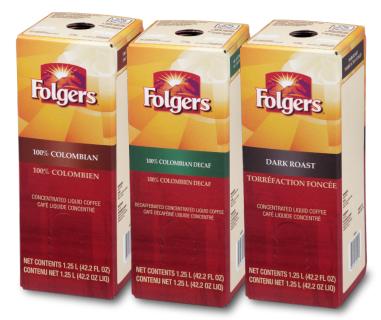

## Select Brew C-60

Pure coffee tastes as fresh as it was the day it was roasted, only in liquid form. From a café crème, creamy café latte, or sumptuous cappuccino, the real milk shines through in every cup!

## Features Include:

- Premium 100% Arabica coffee with real milk
- 3 brew strengths
- Display notification for refilling or cleaning
- Simple product replacement