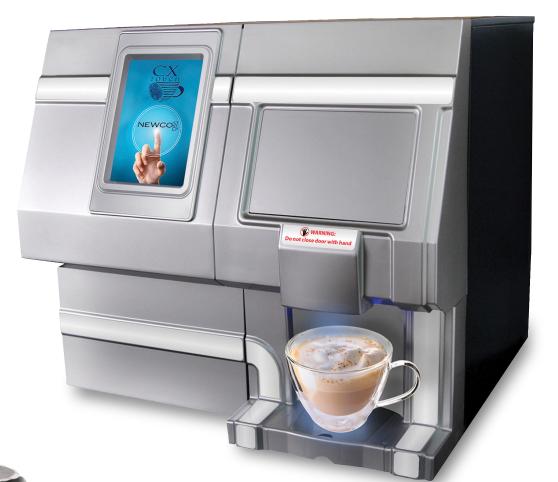

## **CX Touch**

The CX Touch is your personal barista for specialty coffee drinks in the workplace. Just place your finger on the interactive high-res touch screen to get started. Innovative hoppers for milk and hot chocolate allow you to craft coffeehouse quality beverages.

## Features Include:

- Cup Sizes: 8oz, 10oz, 12oz
- High Resolution
  1200 x 1920 touch screen
- Over 80 pre-programmed drink recipes
- Automatic ejection of pods
- Energy Save Mode
- Removable drip tray
- Programmable brew strengths

## Specifications:

- 17.8"H x 19.4"W x 19.3"D
- <sup>1</sup>/<sub>4</sub>" plumbed-in cold water
- 1750W
- 90 lbs