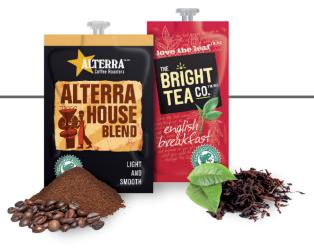

## **C500**

The C500 blends stylish design with enhanced drinks and menu display options. All drinks can be brewed in small, regular or large size, and you can even brew drinks over ice! Combine two packs to create cappuccinos, mochas, and lattes.

## Features Include:

- Cup sizes: 80z, 10oz, 12oz
- Separate brew cycles for coffee and tea
- Enhanced LCD menu display for a more intuitive brewing experience.
- Hot water option
- Automatic pack ejector
- Energy Save Mode
- Pour-over or plumbed-in water