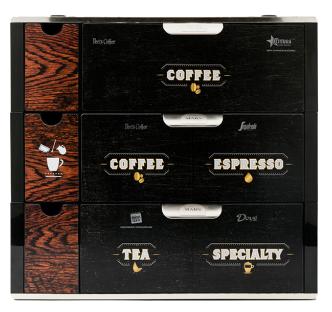

## **C500**

The C500 blends stylish design with enhanced drinks and menu display options. All drinks can be brewed in small, regular or large size, and you can even brew drinks over ice! Combine two packs to create cappuccinos, mochas, and lattes.





## **Specifications:**

- 17.1"H x 10.6"W x 19.9"D
- Pour-over or <sup>1</sup>/<sub>4</sub>" plumbed-in cold water
- 1550W
- 27.8 lbs

## Features Include:

- Cup sizes: 80z, 10oz, 12oz
- Separate brew cycles for coffee and tea
- Enhanced LCD menu display for a more intuitive brewing experience.
- Hot water option
- Automatic pack ejector
- Energy Save Mode
- Pour-over or plumbed-in water



1 or 3 Drawer Merchandiser available



## FUELING GREAT WORK

For more information, contact us today! 800.284.CORP info@corpcofe.com

www.CorpCofe.com