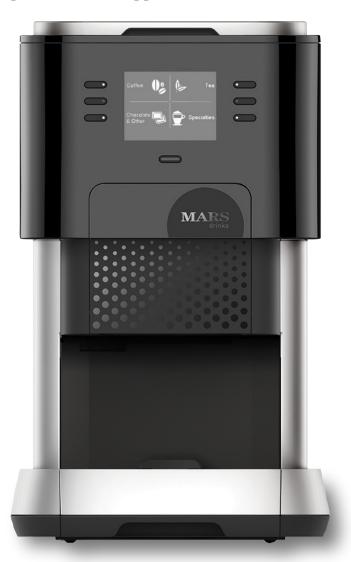

## **C500**

The C500 blends stylish design with enhanced drinks and menu display options. All drinks can be brewed in small, regular or large size, and you can even brew drinks over ice! Combine two packs to create cappuccinos, mochas, and lattes.

## **Specifications:**

- 17.1"H x 10.6"W x 19.9"D
- Pour-over or <sup>1</sup>/<sub>4</sub>" plumbed-in cold water
- 1550W
- 27.8 lbs

## Features Include:

- Cup sizes: 80z, 10oz, 12oz
- Separate brew cycles for coffee and tea
- Enhanced LCD menu display for a more intuitive brewing experience.
- Hot water option
- Automatic pack ejector
- Energy Save Mode
- Pour-over or plumbed-in water