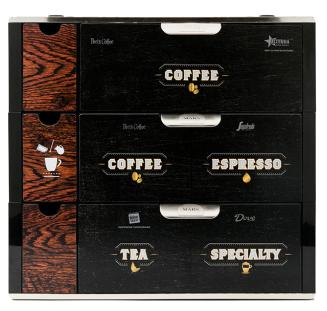

# **C400**

The C400 brewer offers a wide variety of coffees, teas, hot chocolate and specialty drinks. Just drop a Freshpack into the open door, close and you are ready to go. You can even combine two packs to craft cappuccinos, mochas and lattes.





#### Features Include:

- Cup sizes: 8oz, 10oz
- 3 brew strengths
- Separate brew cycles for coffee and tea
- LCD display with interactive graphics
- Hot water option
- Automatic pack ejector
- Removable drip tray
- Pour-over or plumbed-in water



### 1 or 3 Drawer Merchandiser available



#### **Specifications:**

- 17"H x 9.9"W x 20.5"D
- Pour-over or ¼" plumbed-in cold water
- 1550W
- 23 lbs

## For more information, contact us today!

800.284.CORP

info@corpcofe.com

www.CorpCofe.com