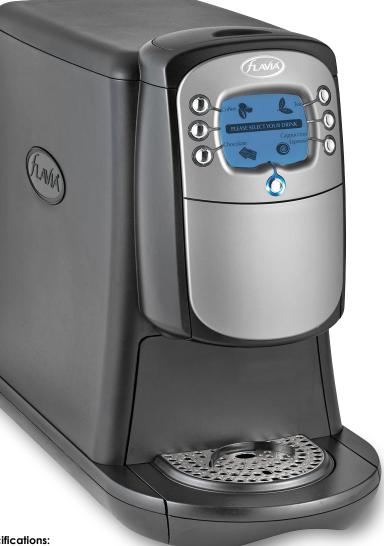

# **C400**

The C400 brewer offers a wide variety of coffees, teas, hot chocolate and specialty drinks. Just drop a Freshpack into the open door, close and you are ready to go. You can even combine two packs to craft cappuccinos, mochas and lattes.

#### Features Include:

- Cup sizes: 8oz, 10oz
- 3 brew strengths
- Separate brew cycles for coffee and tea
- LCD display with interactive graphics
- Hot water option
- Automatic pack ejector
- Removable drip tray
- Pour-over or plumbed-in water

#### **Specifications:**

- 17"H x 9.9"W x 20.5"D
- Pour-over or ¼" plumbed-in cold water
- 1550W
- 23 lbs