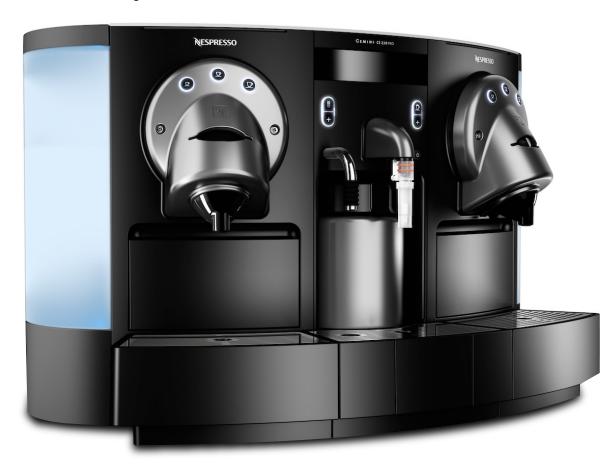

# Gemini 221

The Gemini 221 makes flawless cappuccinos and latte macchiatos. Simply choose from three programmable cup sizes - Ristretto, Espresso and Lungo - and the machine will do the rest.

### Features Include:

- Cup warming plate
- Insulated container to store fresh milk
- Froth or foam milk in 20 seconds
- Removable water tanks: 6 liters
- Innovative "double-head" extraction system for preparing two cups simultaneously
- Pour-over or plumbed-in

#### Specifications:

- 16.3"H x 22"W x 16.4"D
- Pour-over or
- <sup>1</sup>/<sub>4</sub>" plumbed-in cold water 2410W
- 40 lbs