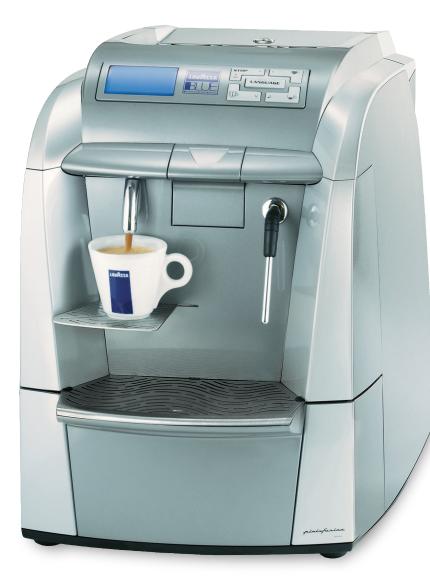

# Blue

The Blue is an innovative brewing system that delivers professionally prepared espresso and espresso-based beverages, at the touch of a button. Simply pop in the Blue single-serve cartridge and select the cup size you want. Let the brewer do the rest!

## Features Include:

- Cup sizes: 3oz, 4oz
- Cup warmer
- LCD display
- Pour-over or plumbed-in cold water
- Steam arm for making lattes and cappuccinos
- Hot water option

#### Specifications:

- 15.4"H x 12.6"W x 18.6"D
- Pour-over or <sup>1</sup>/<sub>4</sub>" plumbed-in cold water
  - 1500W
- 23 lbs