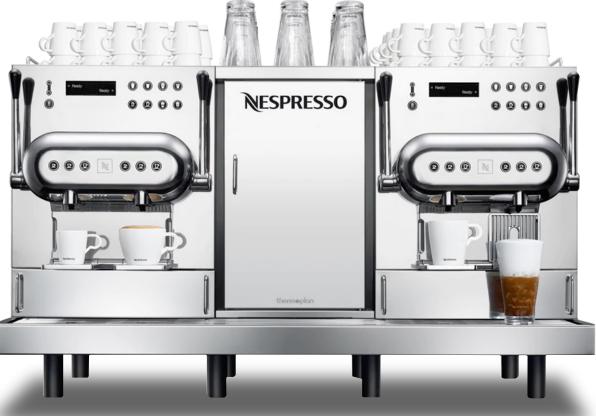

## Aguila 440

The Aguila 440 offers professional barista service, perfected by state of the art technology, with unmatched quality. Up to 4 extraction heads work simultaneously!

## Features Include:

- One-touch recipe preparations
- High capacity heated cup placement
- Semi-automatic daily cleaning
- Electronic setting of milk foam
- Integrated fridge with milk container refrigerated at 39°F for 1 Gal of milk

## Specifications:

- 24.8"H x 39.3"W x 24.4"D
- ¼" plumbed-in cold water
- 9000W
- 220 lbs

For more information, contact us today!

800.284.CORP

info@corpcofe.com

www.CorpCofe.com