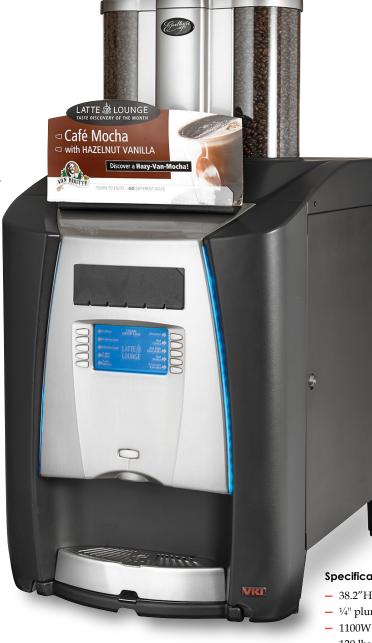

# Latte Lounge

Welcome to the Latte Lounge, a bean to cup coffee system that offers a wide variety of over 60 drinks. Make it your own by adding a touch of flavor to any beverage creation. Turn your office into a Latte Lounge!

### Features Include:

- Cup sizes: 8oz, 10oz, 12oz
- LCD screen with 10 selection buttons
- 3 brew strengths
- Coin, dollar-bill or free vend
- 2 regular beans and 1 decaf bean hopper
- Hot Chocolate and Milk froth options
- Removable drip tray
- 3 flavored syrups: French Vanilla, Vanilla/Hazelnut, and Irish Cream

#### **Specifications:**

- 38.2"H x 20"W x 25"D
- ¼" plumbed-in cold water
- 120 lbs