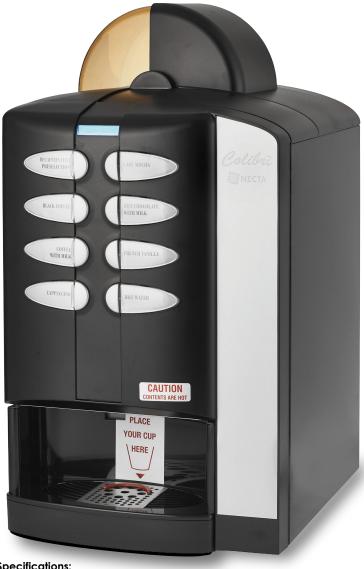

## Colibri LX

The Colibri is specifically created to enhance small to medium sized workplace environments by offering a stylish and innovative design with features only found in brewers twice its size. Simple to use, just press one of its large, customizable, selection buttons to choose a freshly ground and brewed coffee or specialty hot beverage.

## Features Include:

- Cup sizes: 8oz, 10oz, 12oz
- 1 whole bean, and 1 ground decaf coffee hopper
- 3 brew strengths
- Bean grinder
- Automatic wash cycle
- Hot water option
- Vending compatible

800.284.CORP