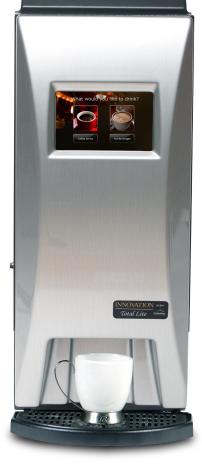

# **Total Lite**

Total Lite's advanced whole bean coffee brewing technology provides convenient, affordable and flexible solutions to meet the coffee needs of today's increasingly savvy consumers.

## Features Include:

- 7" touchscreen
- 3 customizable cup sizes
- 3 customizable brew strengths
- Vending compatible
- Environmentally friendly & sustainable
- Iced coffee option (ice machine required)
- Equipped with 3 bean and 2 powder hoppers
- Pour-over or plumbed-in

# For more information, contact us today!

800.284.CORP

info@corpcofe.com

www.CorpCofe.com

**Specifications:** - 40"H x 14"W x 23"D - Pour-over or <sup>1</sup>/<sub>4</sub>"

1800W92 lbs

plumbed-in cold water