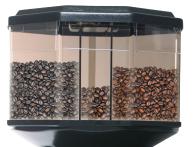

## Features Include:

- 7" touchscreen
- 3 customizable cup sizes
- 3 customizable brew strengths
- Vending compatible
- Environmentally friendly & sustainable
- Iced coffee option (ice machine required)
- Equipped with 3 bean and 2 powder hoppers
- Pour-over or plumbed-in