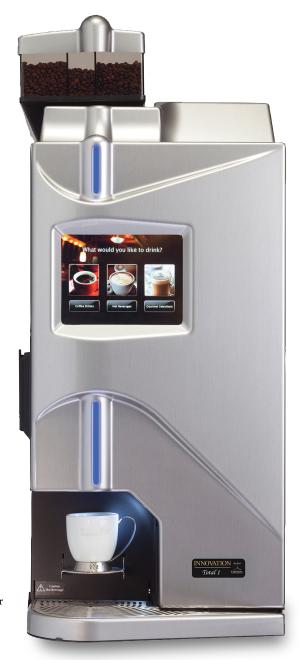

## Total 1

The Total 1 brewer offers stylish and innovative design features that would blend into any office decor. Just place your finger on the interactive color touch screen and within seconds you will have freshly brewed gourmet coffees, cocoas, cappuccinos, mochas and lattes!

## Features Include:

- Cup sizes: 8oz, 10oz, 12oz (Customizable)
- 3 brew strengths
- 10.4" HD touchscreen
- 3 whole bean and 3 powder hoppers
- Hot water option
- Vending compatible
- Environmentally friendly & sustainable
- Iced coffee option (ice machine required)

## Specifications:

- 44"H x 19"W x 28"D
- 1/4" plumbed-in cold water
- **-** 1800W
- 145 lbs

For more information, contact us today!

800.284.CORP

info@corpcofe.com

www.CorpCofe.com