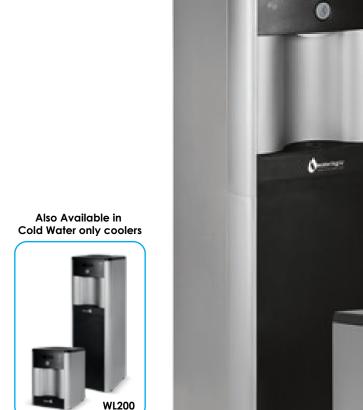

# **WL250**

The WL250 delivers on a promise of endless refreshing chilled water for your workplace. It features multi-stage filtration and BioCote antimicrobial technology. Its business friendly design and guaranteed reliability ensure you have all the quality cold and hot water you can drink!

### Features Include:

- Cold, hot, and extra hot water options
- Recessed faucet to prevent contamination
- Drip tray drainage options
- BPA Free and better for the environment (No plastic bottles)
- Energy save mode
- Ultraviolet (UV) light sanitation
- UV indicator and drip tray alarm
- Simple water connection set up

## Tower Specifications:

- 40.5"H x 13.5"W x 14.5"D
- 1/4" plumbed-in cold water
- 216W
- 58 lbs

#### **Countertop Specifications:**

- 17.75"H x 13.5"W x 14.5"D
- 1/4" plumbed-in cold water
- 216W
- 42 lbs

For more information, contact us today!

800.284.CORP

info@corpcofe.com

www.CorpCofe.com