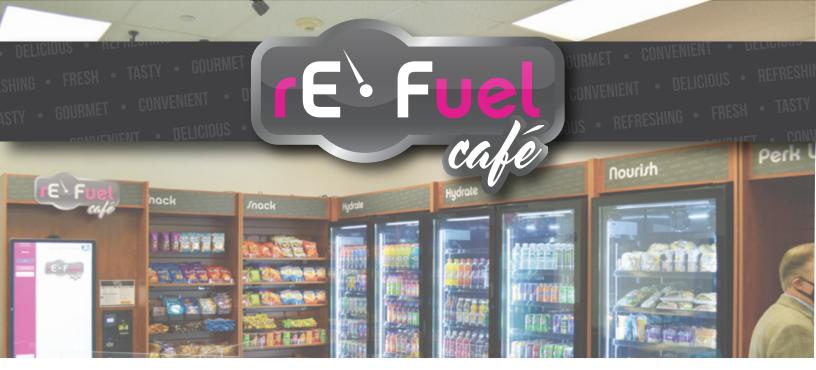

## WHAT IS THE REFUEL CAFE?

Fueled by Corporate Coffee Systems, the ReFuel Cafe is an upscale, convenient and sanitary micro market. Micro markets are miniature food retail spaces with self-checkout technology, very much like the ones you would find at a hotel or rest stop.

Here are just some of the perks associated with our markets.

- 24 hr Surveillance & Security.
- Simple & Intuitive.
- Promotes Lunch & Learn Sessions.

- Available all day, everyday.
- Self-Sustaining.
- Cashless payment options.
- Fully Customizable.

Our ReFuel Cafe experts can tailor-make a layout containing any snack, beverage, or prepared food item to suit your needs. Leave the heavy lifting to us!.