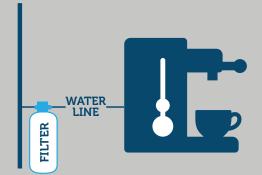

## How does it work?

Our water experts will consult with you and build up a filter program around the best solution for your office

Our Certified Technician will then install the filter on your existing water line.