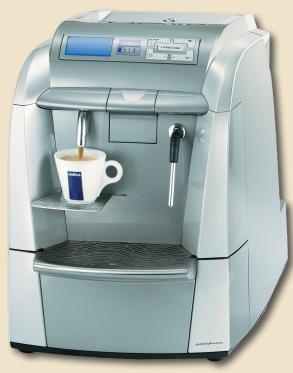

## An extraordinary Italian experience at the touch of your fingertips

The Lavazza Blue is an innovative brewing system that delivers the pleasure of professionally prepared espresso and espressobased beverages, at the touch of a button. A steamer arm is provided for making lattes and cappuccinos.

Simply pop in the Lavazza Blue single-serve cartridge and select the cup size you want. After use, the cartridge is automatically ejected into a built-in drawer for later disposal.

## Features include:

- Programmable brewing buttons
- Cup sizes: 1.5oz, 2oz, 3oz
- · Control panel with LCD display
- · Cup warmer
- · Hot water option
- Automatic on and off times
- · Pour-in water or direct water line plumbed

## **Specifications:**

Dimensions: 15.4" H x 12.9" W x 18.6" D Electrical: 120V ac Plumbing: 1/4" plumbed cold water

For more information contact us today! 800-284-CORP • info@corpcofe.com www.corporatecoffeesystems.com