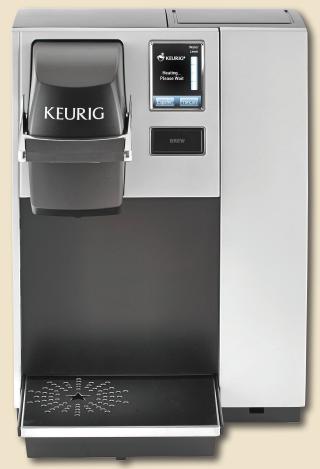

The K150P packs many of the features of the K3000se into a sleek, attractive design that is almost half the footprint and is perfect for smaller offices.

## **K150P Specifications:**

Dimensions: 13.9" H x 10.4" W x 14" D Electrical: 120V ac Plumbing: ½" plumbed cold water

## **Features include:**

- Cup sizes: 4oz, 6oz, 8oz, 12oz, fits travel mug
- Interactive touch screen
- On-screen brewing instructions
- Adjustable temperature
- · Energy saving mode
- Hot water option
- Direct water line plumbed
- Perfect for offices under 45 employees