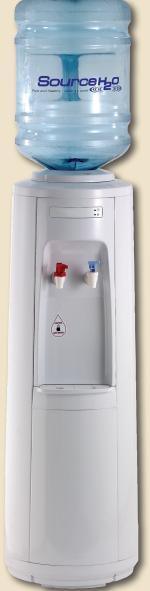

Corporate Coffee Systems is proud to offer our *exclusive* Source H<sub>2</sub>O Water Filtration System available in a 5 gallon bottled water version.

Vivanti premium spring water also available

**Hot-n-Cold Cooler Specifications:** 

Cooler dimensions: 39.5" H x 13.5" W x 13.5" D

Cooler with bottle dimensions: 55" H x 13.5" W x 13.5" D

Also available in cold only

Electrical: 120V ac

800-284-CORP • info@corpcofe.com www.corporatecoffeesystems.com